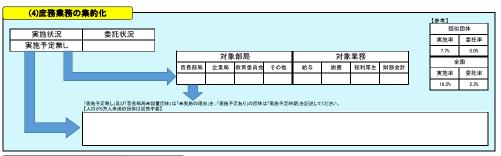

## (1)民間委託 【参考】 類似団体 委託率 全国 委託率 今後の対応方針【直営(※)を選択した団体のみ回答】 直営(※) 本庁舎の清掃 100.0% 99.8% 本庁舎の夜間警備 100.0% 98.5% 案内·受付 60.0% 89.2% 電話交換 66.7% 92.3% 公用車運転 75.0% 88.2% し尿収集 100.0% 98.1% 一般ごみ収集 100.0% 96.6% 学校給食(調理) 60.9% 64.3% 学校給食(運搬) 83.3% 89.9% 33.5% 学校用務員事務 現在は、町職員を配置しているが、嘱託又は箇時職員にて対応を検討 50.0% 水道メーター検針 100.0% 99.1% 道路維持補修·清掃等 87.0% 96.3% ホームヘルパー派遣 95.2% 98.8% 在宅配食サービス 99.9% 100.0% 情報処理・庁内情報システム維持 100.0% 99.1% ホームページ作成・運営 100.0% 96.5% 調査·集計 100.0% 96.1% 委託率(%)【算出方法:委託実施団体数:事業実施団体数(「全部直営かつ専任職員無し」除く)×100】 ※平成28年4月1日現在において、直営で専任職員を置いている団体