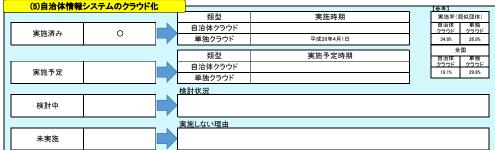

| (6)公共施設等総合管理計画 |        |          |   |      |   |  |        |        |
|----------------|--------|----------|---|------|---|--|--------|--------|
| 策策             | 官済み    |          | ] | 策定予定 | 0 |  | 策定予定時期 | 平成28年度 |
| 【参考】           |        |          | _ |      |   |  |        |        |
| 策定割合           | (類似団体) | 策定割合(全国) |   |      |   |  |        |        |
| 2              | 23.1%  | 23.0%    |   |      |   |  |        |        |
|                |        |          |   |      |   |  |        |        |