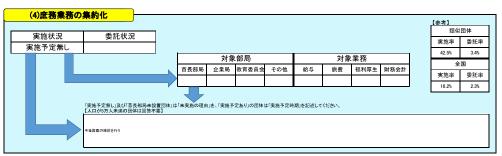

## 地方行政サービス改革の取組状況等(平成28年4月1日現在)

| 自治体コード | 都道府県名 | 市区町村名 | 類似団体区分 |  |
|--------|-------|-------|--------|--|
| 9205   | 栃木県   | 鹿沼市   | 都市亚一1  |  |

## (1)民間委託 【参考】 類似団体 委託率 全国 委託率 今後の対応方針【直営(※)を選択した団体のみ回答】 直営(※) 本庁舎の清掃 100.0% 99.8% 本庁舎の夜間警備 96.2% 98.5% 案内·受付 98.1% 89.2% 電話交換 98.6% 92.3% 公用車運転 88.0% 88.2% し尿収集 ● 委託を視野に入れ検討中 93.2% 98.1% 一般ごみ収集 98.8% 96.6% 学校給食(調理) 82.8% 64.3% 学校給食(運搬) 92.4% 89.9% 33.5% 学校用務員事務 33.8% 水道メーター検針 100.0% 99.1% 道路維持補修·清掃等 97.7% 96.3% ホームヘルパー派遣 100.0% 98.8% 在宅配食サービス 99.9% 100.0% 情報処理・庁内情報システム維持 100.0% 99.1% ホームページ作成・運営 95.9% 96.5% 調査·集計 97.6% 96.1% 委託率(%)【算出方法:委託実施団体数:事業実施団体数(「全部直営かつ専任職員無し」除く)×100】 ※平成28年4月1日現在において、直営で専任職員を置いている団体





## (2)指定管理者制度等の導入

|                            | 公の<br>施設数 | 制度導入<br>施設数 | 導入率    | 自治休職員<br>常駐施設数 | 自治体職員を常駐で配置している事に対する考え方                                                 | 類似団体<br>道入虚 | 全国<br>導入:<br>(単入) |
|----------------------------|-----------|-------------|--------|----------------|-------------------------------------------------------------------------|-------------|-------------------|
| 体育館                        | 11        | 6           | 54.5%  | 0              |                                                                         | 60.3%       | 37.8              |
| 競技場<br>(野球場、テニスコート等)       | 15        | 15          | 100.0% | 0              |                                                                         | 62.6%       | 46.0              |
| <u>サネネ、ノーベコード