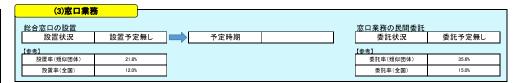

## 地方行政サービス改革の取組状況等(平成28年4月1日現在)

| 自治体コード | 都道府県名 | 市区町村名 | 類似団体区分 |  |
|--------|-------|-------|--------|--|
| 9205   | 栃木県   | 鹿沼市   | 都市亚一1  |  |

## (1)民間委託 【参考】 類似団体 委託率 全国 委託率 今後の対応方針【直営(※)を選択した団体のみ回答】 直営(※) 本庁舎の清掃 100.0% 99.8% 本庁舎の夜間警備 96.2% 98.5% 案内·受付 98.1% 89.2% 電話交換 98.6% 92.3% 公用車運転 88.0% 88.2% し尿収集 ● 委託を視野に入れ検討中 93.2% 98.1% 一般ごみ収集 98.8% 96.6% 学校給食(調理) 82.8% 64.3% 学校給食(運搬) 92.4% 89.9% 33.5% 学校用務員事務 33.8% 水道メーター検針 100.0% 99.1% 道路維持補修·清掃等 97.7% 96.3% ホームヘルパー派遣 100.0% 98.8% 在宅配食サービス 99.9% 100.0% 情報処理・庁内情報システム維持 100.0% 99.1% ホームページ作成・運営 95.9% 96.5% 調査·集計 97.6% 96.1% 委託率(%)【算出方法:委託実施団体数:事業実施団体数(「全部直営かつ専任職員無し」除く)×100】 ※平成28年4月1日現在において、直営で専任職員を置いている団体





## (2)指定管理者制度等の導入

|                            | 公の<br>施設数 | 制度導入<br>施設数 | 導入率    | 自治休職員<br>常駐施設数 | 自治体職員を常駐で配置している事に対する考え方                                                 | 類似団体<br>道入虚 | 全国<br>導入:<br>(単入) |
|----------------------------|-----------|-------------|--------|----------------|-------------------------------------------------------------------------|-------------|-------------------|
| 体育館                        | 11        | 6           | 54.5%  | 0              |                                                                         | 60.3%       | 37.8              |
| 競技場<br>(野球場、テニスコート等)       | 15        | 15          | 100.0% | 0              |                                                                         | 62.6%       | 46.0              |
| <u>サネネ、ノーベコ