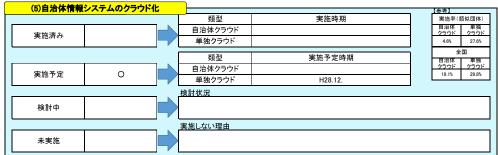

42.6%       | 44.               |
| 特別養護老人ホーム                  | 0         | 0           |        | 0              |                                                                         | 90.9%       | 71.4              |
| 介護支援センター                   | 0         | 0           |        | 0              |                                                                         | 44.2%       | 47.               |
| 福祉・保健センター                  | 2         | 2           | 100.0% | 0              |                                                                         | 58.6%       | 53.               |
| 見童クラブ、学童館等                 | 10        | 0           | 0.0%   | 0              |                                                                         | 17.8%       | 22                |



| ſ | (6)公共施設等総合管理計画 |          |   |      |  |  |        |  |  |  |
|---|----------------|----------|---|------|--|--|--------|--|--|--|
|   | 策定済み           | 0        | ] | 策定予定 |  |  | 策定予定時期 |  |  |  |
|   | 【参考】           |          | _ |      |  |  |        |  |  |  |
|   | 策定割合(類似団体)     | 策定割合(全国) |   |      |  |  |        |  |  |  |
|   | 42.5%          | 23.0%    |   |      |  |  |        |  |  |  |
|   |                |          |   |      |  |  |        |  |  |  |

## (7)地方公会計の整備

| 統一的な基準による財務書類の<br>作成済み | 作成状況(一般会計等財務書類) | 作成予定 | 0 | $\rightarrow$ | 作成完了予定年度 | 平成29年度 |
|------------------------|-----------------|------|---|---------------|----------|--------|
| 【参考】<br>作成割合(類似団体)     | 作成割合(全国)        |      |   |               |          |        |
| 0.0%