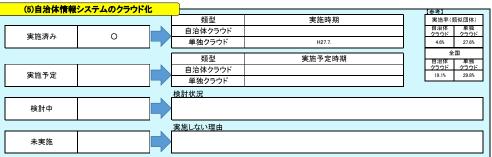

青少年の家を含む) | 1         | 0           | 0.0%   | 0              |                                                        | 42.6%       | 44.7%     |
| 特別養護老人ホーム              | 0         | 0           |        | 0              |                                                        | 90.9%       | 71.4%     |
| 介護支援センター               | 0         | 0           |        | 0              |                                                        | 44.2%       | 47.5%     |
| 福祉・保健センター              | 7         | 7           | 100.0% | 0              |                                                        | 58.6%       | 53.2%     |
| 児童クラブ、学童館等             | 30        | 0           | 0.0%   | 30             | 児童館については、導入を検討すべき施設と考えるが、進んでいない状況である。                  | 17.8%       | 22.3%     |







## (6)公共施設等総合管理計画 策定済み 〇 (麦生) 策定予定 策定利金(類似団体) 策定剥合(全国) 42.5% 23.0%