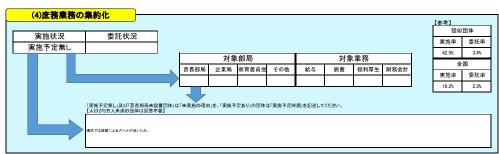

>(青少年の家を含む) | 1         | 0           | 0.0%   | 0              |                                                        | 42.6%       | 44.7%     |
| 特別養護老人ホーム              | 0         | 0           |        | 0              |                                                        | 90.9%       | 71.4%     |
| 介護支援センター               | 0         | 0           |        | 0              |                                                        | 44.2%       | 47.5%     |
| 福祉・保健センター              | 7         | 7           | 100.0% | 0              |                                                        | 58.6%       | 53.2%     |
| 児童クラブ、学童館等             | 30        | 0           | 0.0%   | 30             | 児童館については、導入を検討すべき施設と考えるが、進んでいない状況である。                  | 17.8%       | 22.3%     |







## (6)公共施設等総合管理計画 策定済み 〇 (麦生) 策定予定 策定利金(類似団体) 策定剥合(全国) 42.5% 23.0%