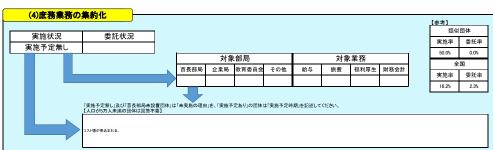

## (2)指定管理者制度等の導入

| /                        | 公の数 | 制度導入<br>施設数 | 導入率    | 自治体職員<br>常駐施設数 | 自治体職員を常駐で配置している事に対する考え方               | 類似団体<br>導入率 | 全国 導入率 |
|--------------------------|-----|-------------|--------|----------------|---------------------------------------|-------------|--------|
| 体育館                      | 8   | 3           | 37.5%  | 1              | 適切な施設運営のために職員を常駐で配置する必要がある。           | 70.6%       | 37.8%  |
| 競技場<br>(野球場、テニスコート等)     | 14  | 11          | 78.6%  | 0              |                                       | 82.6%       | 46.0%  |
| プール                      | 1   | 1           | 100.0% | 0              |                                       | 100.0%      | 47.7%  |
| 海水浴場                     | 0   | 0           |        | 0              |                                       | 対象施設無し      | 12.2%  |
| 宿泊休養施設<br>(ホテル、国民宿舎等)    | 0   | 0           |        | 0              |                                       | 100.0%      | 87.1%  |
| 休養施設<br>公衆浴場、海・山の家等)     | 0   | 0           |        | 0              |                                       | 100.0%      | 74.9%  |
| キャンプ場等                   | 3   | 2           | 66.7%  | 0              |                                       | 75.0%       | 58.4%  |
| 産業情報提供施設                 | 1   | 0           | 0.0%   | 1              | 適切な施設運営のために職員を常駐で配置する必要がある。           | 50.0%       | 74.2%  |
| 《示場施設、見本市施設              | 0   | 0           |        | 0              |                                       | 50.0%       | 65.0%  |
| 開放型研究施設等                 | 0   | 0           |        | 0              |                                       | 対象施設無し      | 52.5%  |
| 大規模公園                    | 0   | 0           |        | 0              |                                       | 0.0%        | 38.9%  |
| 公営住宅                     | 28  | 27          | 96.4%  | 0              |                                       | 42.9%       | 9.5%   |
| 駐車場                      | 16  | 0           | 0.0%   | 0              |                                       | 3.7%        | 39.6%  |
| 大規模霊園、斎場等                | 1   | 0           | 0.0%   | 0              |                                       | 40.0%       | 21.2%  |
| 図書館                      | 1   | 0           | 0.0%   | 1              | 適切な施設運営のために職員を常駐で配置する必要がある。           | 0.0%        | 16.2%  |
| 博物館(吳州族, 和中國, 東京縣, 新物園等) | 2   | 0           | 0.0%   | 2              | 公共性・公的責任の特に高い施設であるため、職員を常駐で配置する必要がある。 | 20.0%       | 27.8%  |
| 公民館、市民会館                 | 18  | 1           | 5.6%   | 17             | 市災源業務を扱っているため、職員を常駐で配置する必要がある。        | 60.5%       | 21.4%  |
| 文化会館                     | 1   | 1           | 100.0% | 0              |                                       | 50.0%       | 50.5%  |
| 合宿所、研修所等<br>(青少年の家を含む)   | 1   | 1           | 100.0% | 0              |                                       | 50.0%       | 44.7%  |
| 特別養護老人ホーム                | 0   | 0           |        | 0              |                                       | 100.0%      | 71.4%  |
| 介護支援センター                 | 0   | 0           |        | 0              |                                       | 対象施設無し      | 47.5%  |
| 福祉・保健センター                | 7   | 6           | 85.7%  | 1              | 安全な能設置営のため職員を常駐で配置する必要がある。            | 66.7%       | 53.2%  |
| 児童クラブ、学童館等               | 49  | 2           | 4.1%   | 2              | 安全な施設運営のため職員を常駐で配置する必要がある。            | 4.0%        | 22.3%  |